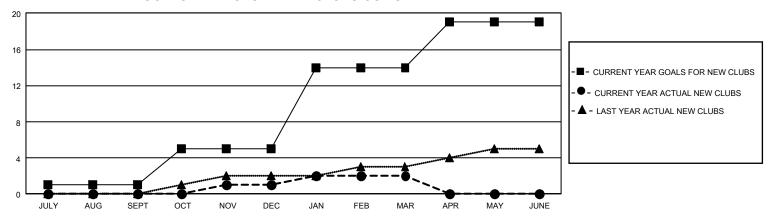

## GMT Constitutional Area 3, Group G

REPORT DOES NOT INCLUDE CLUBS IN UNDISTRICTED AREAS.

| Clubs                 |               |           |               | Members               |                          |                         |                                                    |
|-----------------------|---------------|-----------|---------------|-----------------------|--------------------------|-------------------------|----------------------------------------------------|
| RESULTS FOR 2022-2023 |               |           |               | RESULTS FOR 2022-2023 |                          |                         |                                                    |
| QUARTER               | NEW CLUB GOAL | NEW CLUBS | DROPPED CLUBS | QUARTER M             | EMBER GROWTH NET<br>GOAL | MEMBER GROWTH<br>ACTUAL | DROPPED MEMBERS<br>ACTUAL (including<br>transfers) |
| JULY/AUG/SEPT         | 3             | 0         | 6             | JULY/AUG/SEP          | T 167                    | 224                     | 326                                                |
| OCT/NOV/DEC           | 12            | 1         | 13            | OCT/NOV/DEC           | 182                      | 352                     | 532                                                |
| JAN/FEB/MAR           | 27            | 1         | 4             | JAN/FEB/MAR           | 158                      | 271                     | 300                                                |
| APR/MAY/JUNE          | 15            | 0         | 0             | APR/MAY/JUNE          | 206                      | 0                       | 0                                                  |

## GOALS AND ACTUAL NEW CLUBS CUMULATIVE