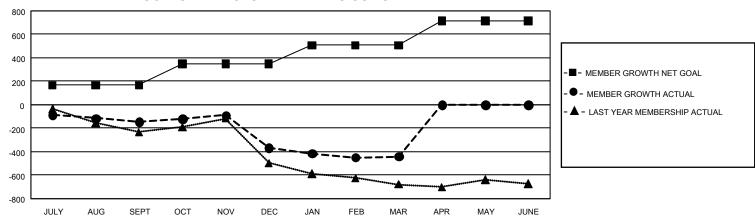

## GMT Constitutional Area 3, Group G

REPORT DOES NOT INCLUDE CLUBS IN UNDISTRICTED AREAS.

| Clubs                 |               |           |               | Members               |                          |                         |                                                    |
|-----------------------|---------------|-----------|---------------|-----------------------|--------------------------|-------------------------|----------------------------------------------------|
| RESULTS FOR 2022-2023 |               |           |               | RESULTS FOR 2022-2023 |                          |                         |                                                    |
| QUARTER               | NEW CLUB GOAL | NEW CLUBS | DROPPED CLUBS | QUARTER M             | EMBER GROWTH NET<br>GOAL | MEMBER GROWTH<br>ACTUAL | DROPPED MEMBERS<br>ACTUAL (including<br>transfers) |
| JULY/AUG/SEPT         | 3             | 0         | 6             | JULY/AUG/SEP          | T 167                    | 224                     | 326                                                |
| OCT/NOV/DEC           | 12            | 1         | 13            | OCT/NOV/DEC           | 182                      | 352                     | 532                                                |
| JAN/FEB/MAR           | 27            | 1         | 4             | JAN/FEB/MAR           | 158                      | 271                     | 300                                                |
| APR/MAY/JUNE          | 15            | 0         | 0             | APR/MAY/JUNE          | 206                      | 0                       | 0                                                  |

## GOALS AND ACTUAL MEMBERS CUMULATIVE

| DROPPED CLUBS: 23 |       | 204 CLUBS OF 495 ADDED 1<br>OR MORE NEW MEMBERS | GENDER DISTRIBUTION                 |                |  |
|-------------------|-------|-------------------------------------------------|-------------------------------------|----------------|--|
|                   |       |                                                 | MALE                                | 5,713 (53.52%) |  |
|                   |       |                                                 | FEMALE                              | 4,960 (46.47%) |  |
| DROPPED MEMBERS   |       |                                                 | NON BINARY                          | 0 (0.00%)      |  |
| DECEASED          | 85    |                                                 | PREFER NOT TO ANSWER                | 1 (0.01%)      |  |
| CLUB CANCELLED    | 149   |                                                 | TOTAL FAMILY UNIT MEMBERS 4,620     |                |  |
| OTHER             | 924   | CLICK HERE FOR                                  |                                     |                |  |
| TOTAL             | 1,158 | CUMULATIVE MEMBERSHIP  DATA                     | FAMILY MEMBERS PAYING HALF DUES 2,4 |                |  |